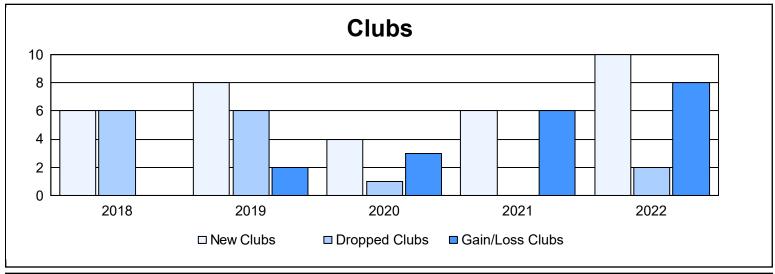

District H 1 As of June 2022 Cumulative

| Year      | New<br>Clubs | Dropped<br>Clubs | Gain/<br>Loss<br>Clubs | New<br>Members | Charter<br>Members | Reinstate<br>Members | Transfer<br>Members | Total<br>Member<br>Added | Total<br>Members<br>Dropped | Gain/<br>Loss<br>Members |
|-----------|--------------|------------------|------------------------|----------------|--------------------|----------------------|---------------------|--------------------------|-----------------------------|--------------------------|
| 2017-2018 | 6            | 6                | 0                      | 547            | 198                | 62                   | 21                  | 828                      | 959                         | -131                     |
| 2018-2019 | 8            | 6                | 2                      | 217            | 226                | 39                   | 7                   | 489                      | 705                         | -216                     |
| 2019-2020 | 4            | 1                | 3                      | 420            | 138                | 39                   | 25                  | 622                      | 560                         | 62                       |
| 2020-2021 | 6            | 0                | 6                      | 538            | 183                | 59                   | 13                  | 793                      | 500                         | 293                      |
| 2021-2022 | 10           | 2                | 8                      | 420            | 268                | 34                   | 18                  | 740                      | 583                         | 157                      |
| Average   | 7            | 3                | 4                      | 428            | 203                | 47                   | 17                  | 694                      | 661                         | 33                       |